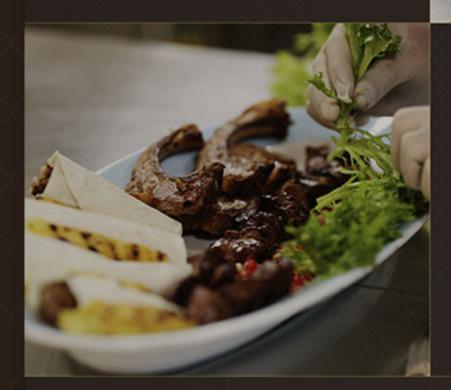

BREAKFAST MENU

KAHVALTIYI LÜTFEN SEÇ

ZƏFƏRAN RESTAURANT

of Azerbaijan and Turkic nations.

## Gallery

When you click on the detailed menu, the user gets to the page with a variety of dishes, where you can also see how they look closer in the gallery.

Types of dishes

Detailed gallery

Pop up slider