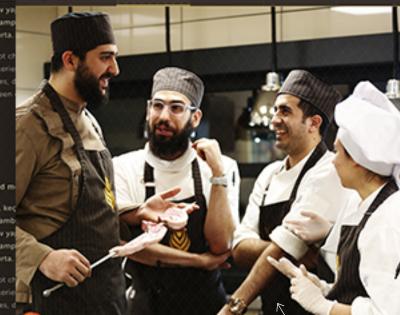

## Restaurant Block

The block contains a thematic video and a transition to a block with information about the restaurant.

Visualization

2 blocks of directions of the restaurant