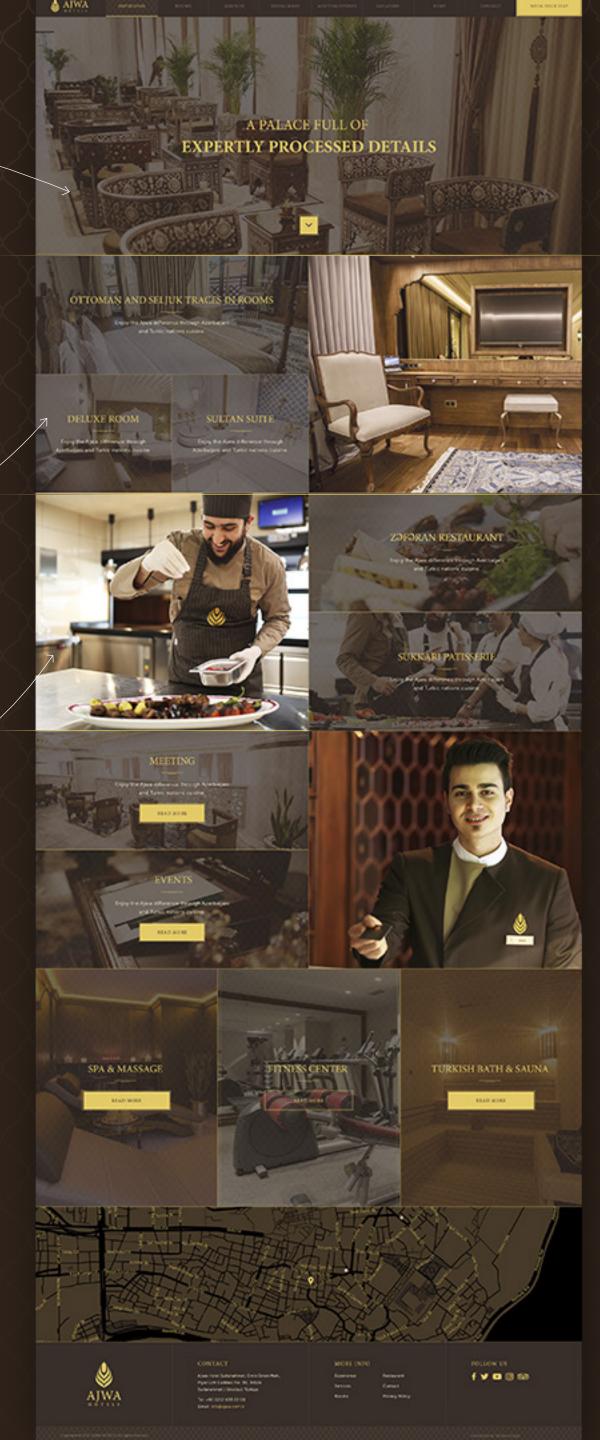

## HOMEPAGE

Video and thematic blocks. The first page is designed as a video landing page. Each section begins with a video preview, and after it appears information blocks of the selected section

## HOMEPAGE

## Hotel rooms block

There are several information blocks of hotel rooms with different design options.

Selected fonts, accents

Hover animation

## Restaurant Block

The block contains a thematic video and a transition to a block with information about the restaurant.

Visualization

2 blocks of directions of the restaurant

## News and Events Section

These blocks allow you to go directly to interesting events and hotel news. There is an archive for months and years.

News

Archive

More about events

SULTAN SUITE

Enjoy the Ajwa difference through

## SPA PAGE

Description of procedures that are available at the hotel with the transition to a separate service page with a detailed description.

There is a slider on the service page.

Service Description