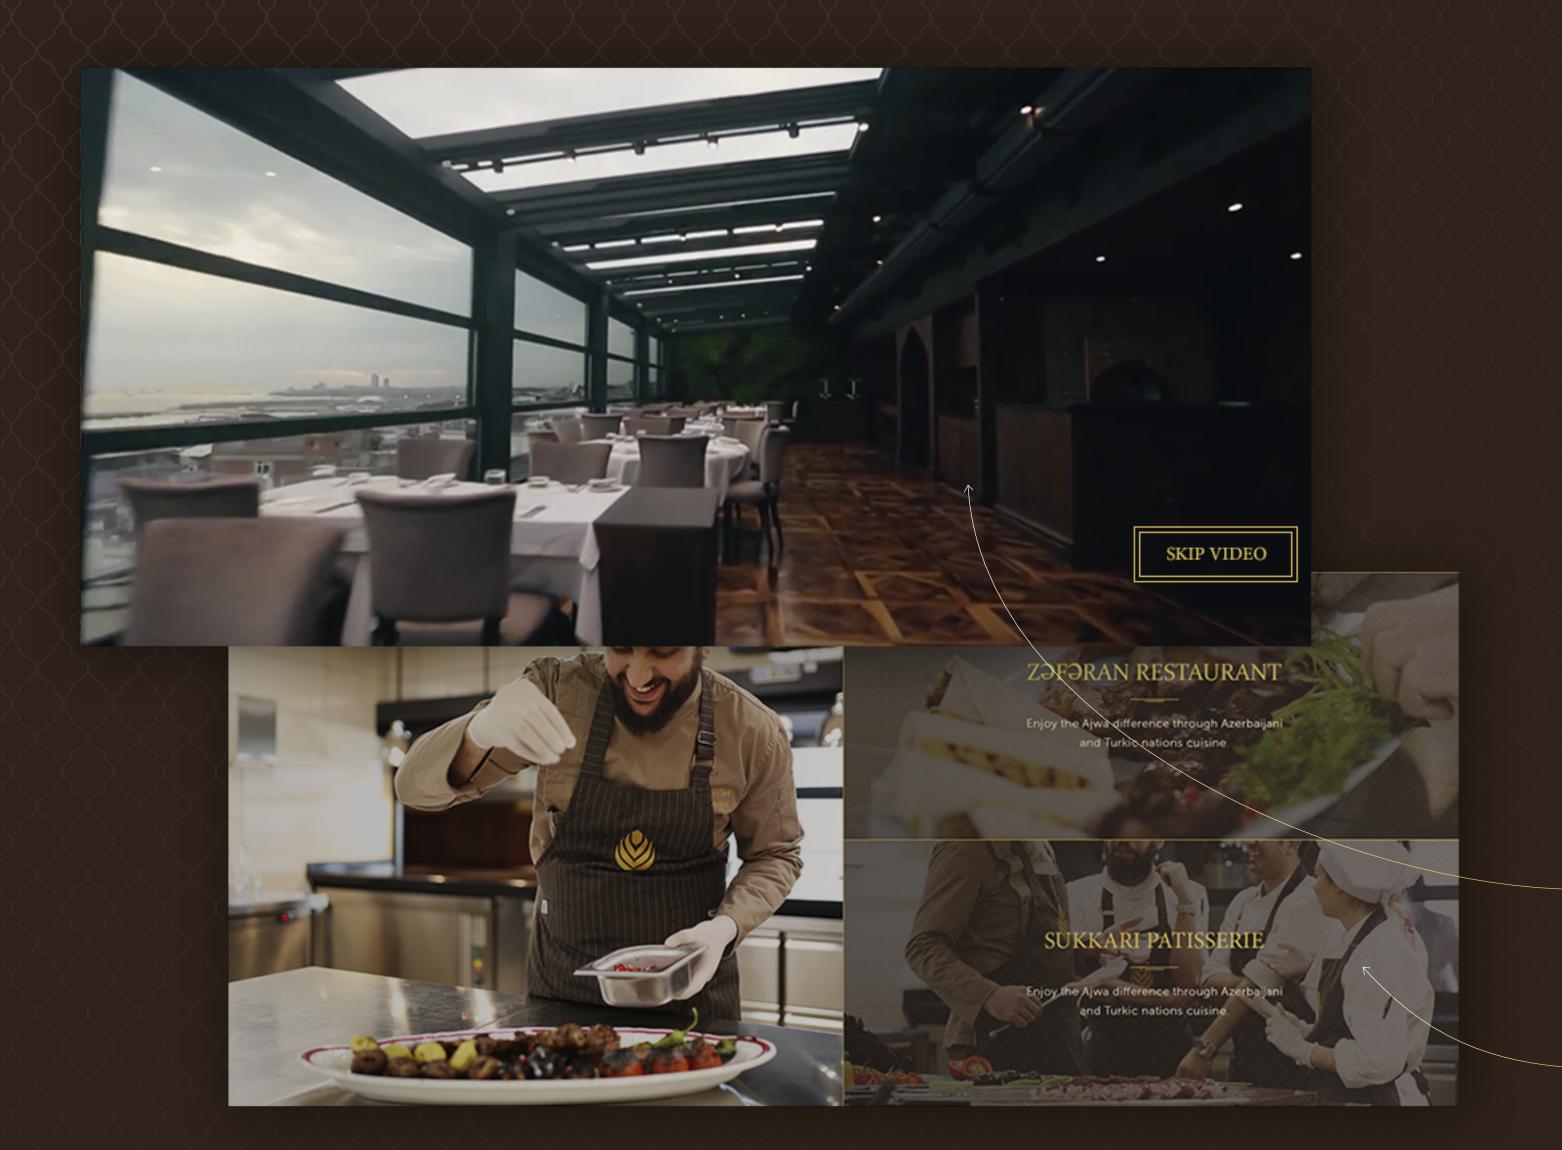

## Restaurant Block

The block contains a thematic video and a transition to a block with information about the restaurant.

Visualization

2 blocks of directions of the restaurant

## HOMEPAGE