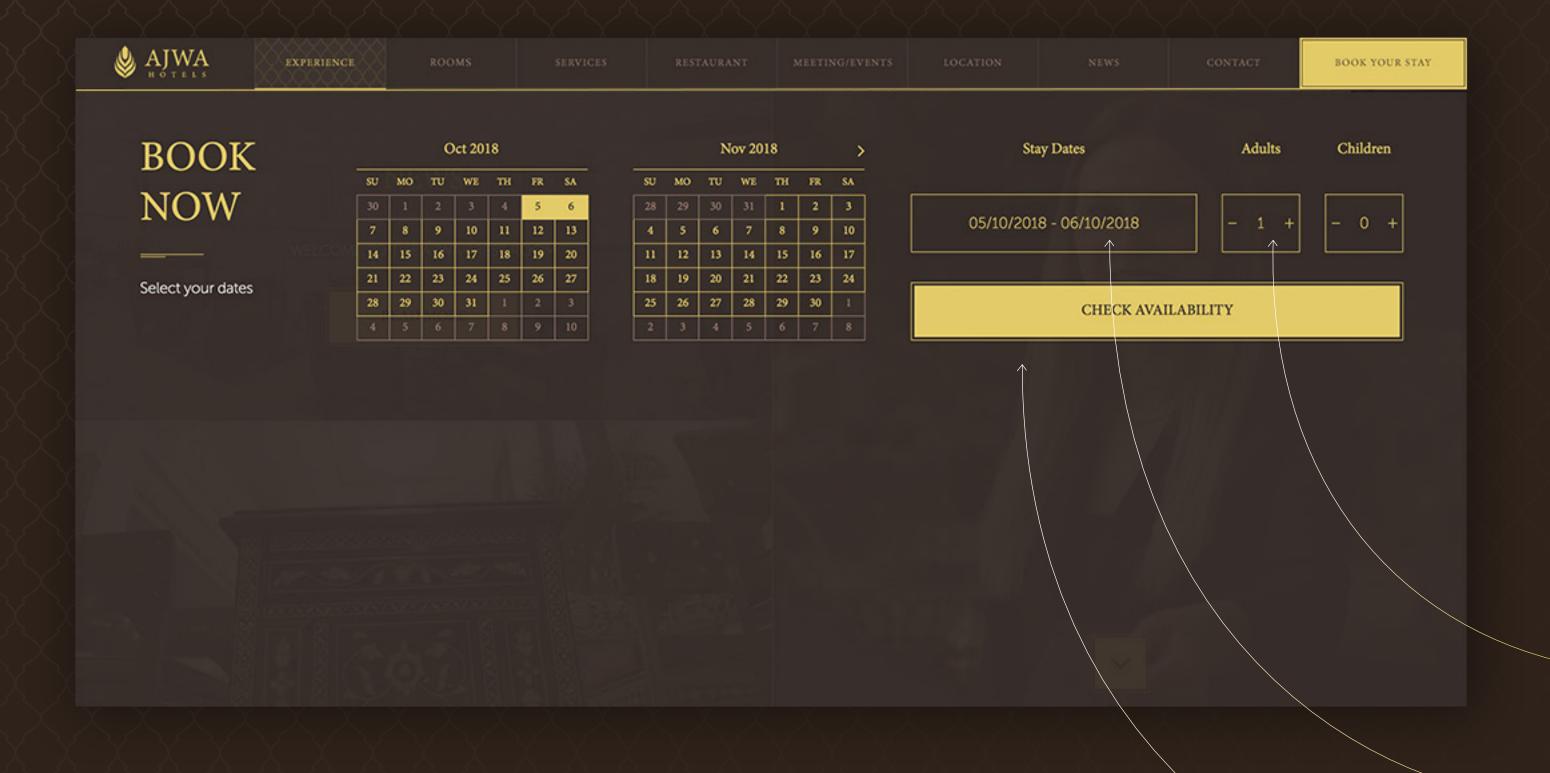

## ORDER FORM

The order form is available from any page of the site, allowing you to easily book the desired dates for the required number of people.

Numbers of adults and children

Date of arrival / departure

Check availability