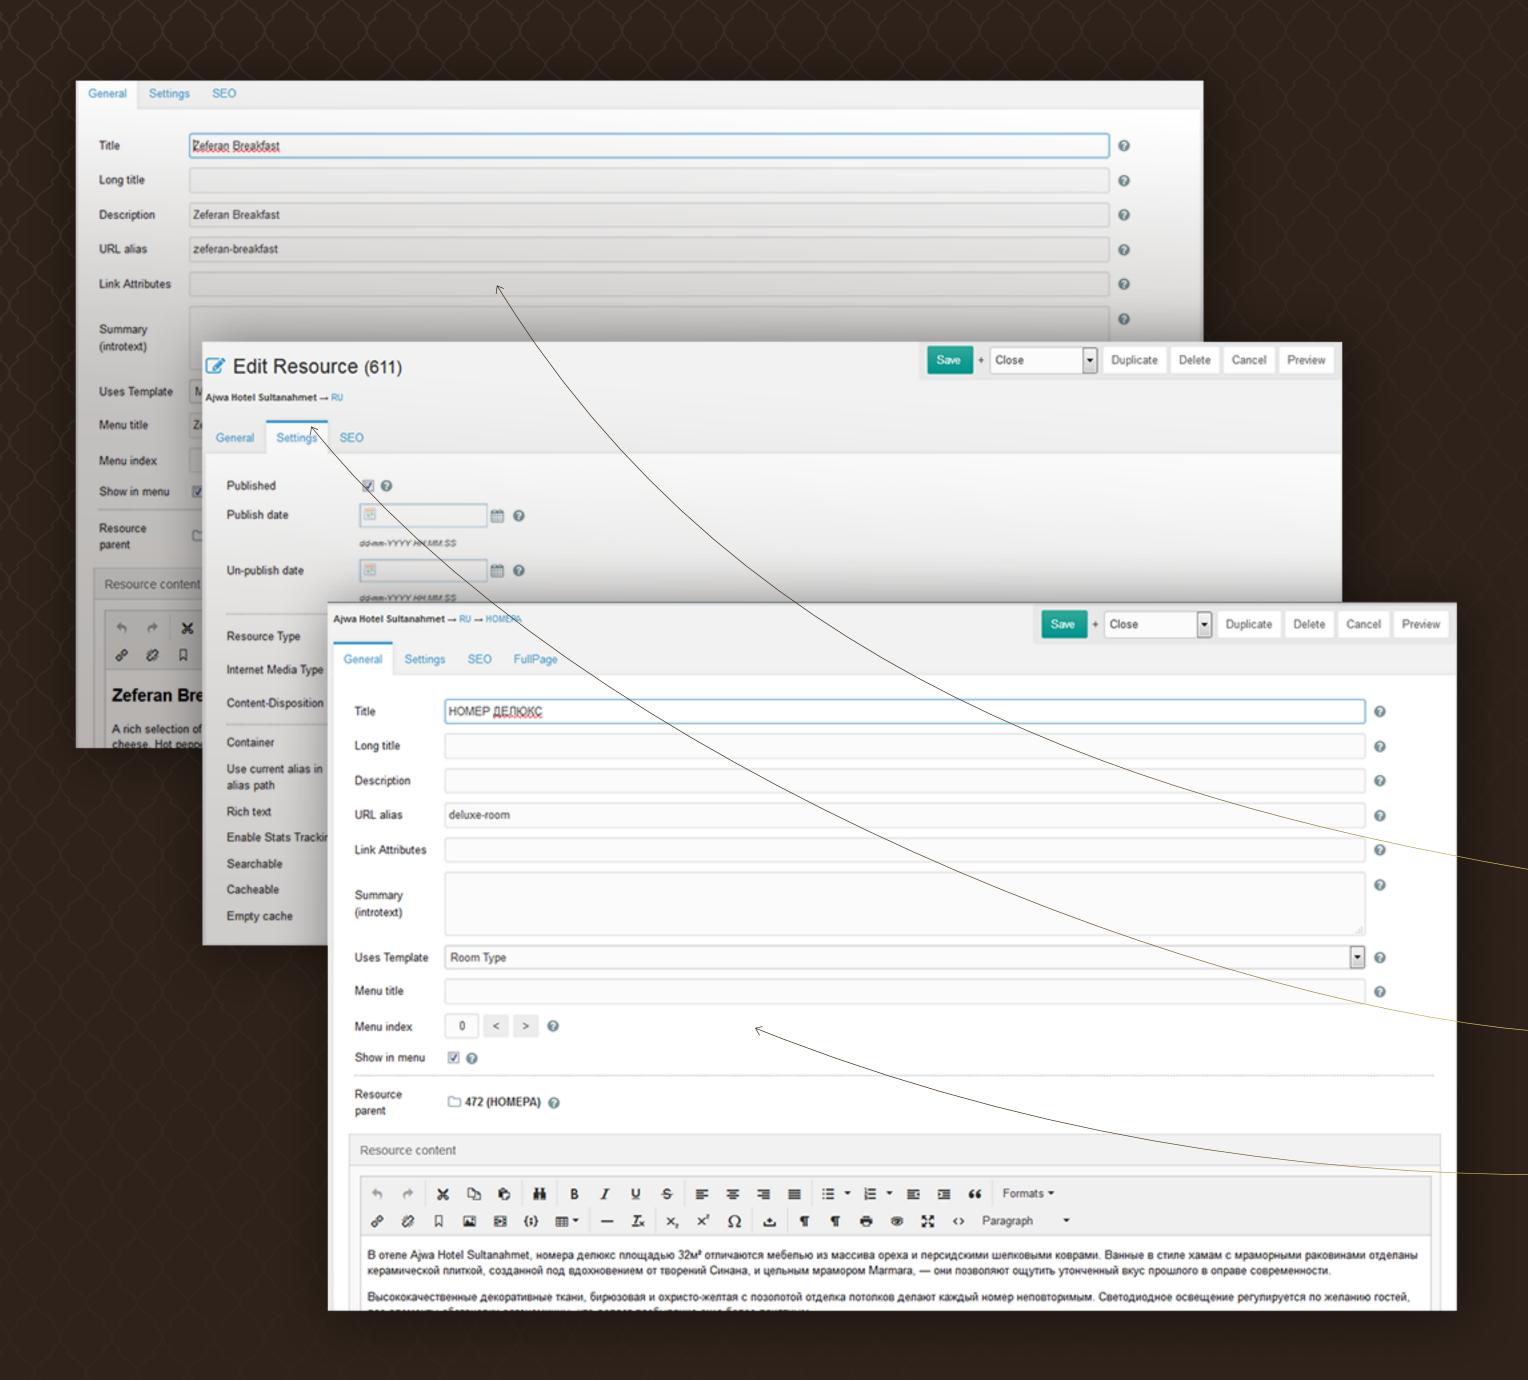

## ADMINISTRATIVE PANEL. SITE MANAGEMENT

Editing any fields and values on the site

Complete and easy site management

Intuitive interface