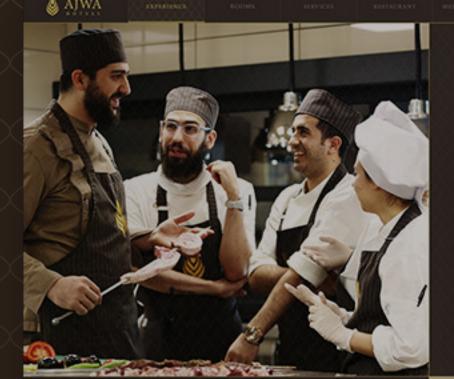

## Restaurant Block

The block contains a thematic video and a transition to a block with information about the restaurant.

Visualization

2 blocks of directions of the restaurant

Azerbaijani and Turkic nations cuisine

**DELUXE ROOM** 

Enjoy the Ajwa difference throug

Azerbaijani and Turkic nations cuisine