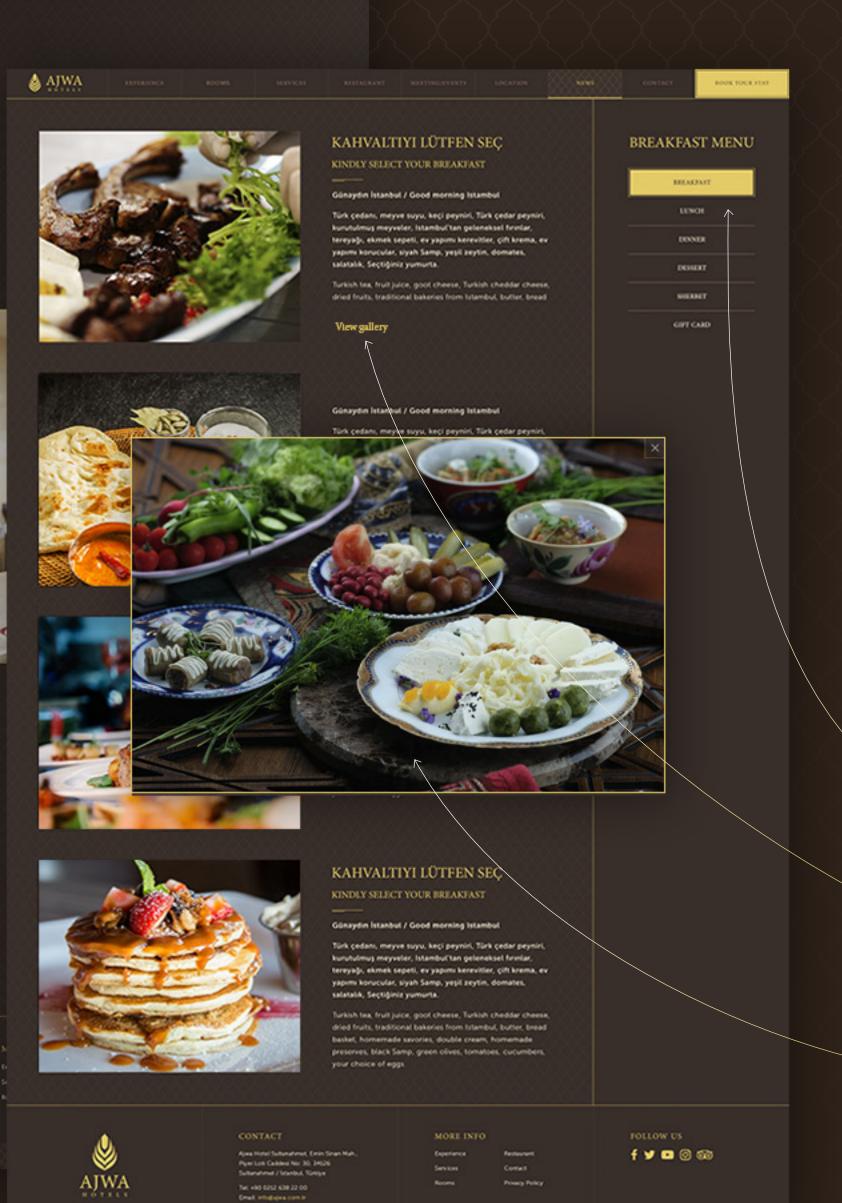

## MENU PAGE

## Gallery

When you click on the detailed menu, the user gets to the page with a variety of dishes, where you can also see how they look closer in the gallery.

Types of dishes

Detailed gallery

Pop up slider

BREAKFAST MENU

KAHVALTIYI LÜTFEN SEÇ

ZƏFƏRAN RESTAURANT

of Azerbaijan and Turkic nations.