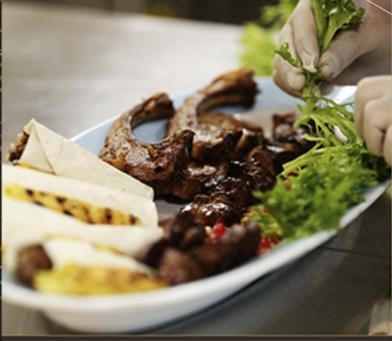

## MENU PAGE

## Gallery

When you click on the detailed menu, the user gets to the page with a variety of dishes, where you can also see how they look closer in the gallery.

Types of dishes

Detailed gallery

Pop up slider